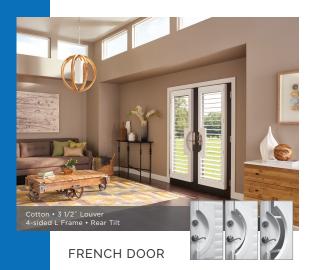

Our French Door with Cutout allows you to perfectly match your French doors to your windows, giving your home an upscale, designer look. This design accommodates all of the latest door styles and lock options, and lets the handle of the door operate freely without interference from the shutter.