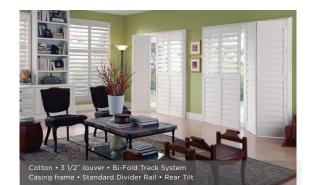

### TRACK SYSTEMS

- Bi-Fold (shown below): one track with multiple stack back options
- Closed By-Pass: two tracks, louvers closed when passing
- 3. Open By-Pass: two tracks, louvers open when passing or stacking
- 4. Triple Track By-Pass (shown above): three tracks, louvers closed when passing or stacking