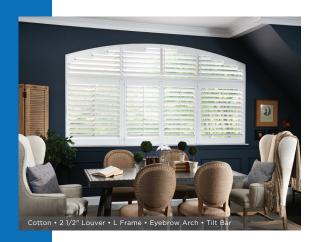

## SPECIALTY SHAPES

Available in eleven shapes that fit a variety of arch styles: Eyebrow, Half Circle, Quarter Circle, Tunnel, Elliptical, Symmetrical Angle Top, Angle Top, Full Rake, Half Rake, Hexagon, and Octagon.