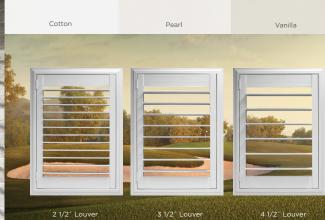

that adds a touch of class and instant value to your home.

All of our plantation shutters feature a permanent UltraSatin™ finish that achieves the look of painted wood, and will never have to be repainted or refinished.



### **INNOVATION \* DESIGN**

Three tilt options are available: Tilt Bar, Rear Tilt, or Gear System. Choose Tilt Bar for a traditional look. Rear Tilt and Gear have a contemporary look that offers clean lines. All options complement both traditional and modern interior decor.



Some of our most innovative features are hidden within our shutters. Panel Lock eliminates the use of magnets while offering ease of installation and a smooth closure. Aluminum reinforced louvers and stiles add superior strength and durability.



Panel Lock System





### COLOR + LOUVER SIZE



#### **FEATURES + BENEFITS**

- UltraSatin<sup>™</sup> finish for the look of painted wood
- Never needs to be repainted or refinished
- Will not crack, peel, warp or fade
- Washable and easy to clean
- Superior energy efficiency
- Durable, waterproof design is perfect for kitchens, bathrooms, and high traffic areas



- Microbial and fungal resistant
- Best for Kids<sup>™</sup> Certified for child safety
- GREENGUARD® Gold Certified for children and schools
- Fire retardant: NFPA-701 Certified
- 7-day production guaranteed
- 25-year warranty