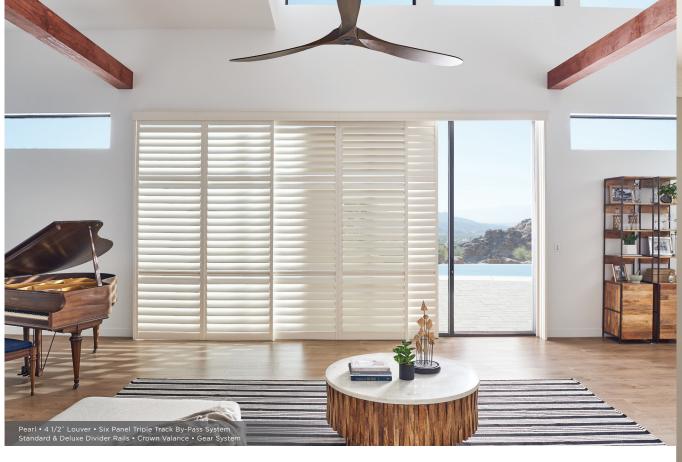

### TRACK SYSTEMS

- Bi-Fold (shown below): one track with multiple stack back options
- Closed By-Pass: two tracks, louvers closed when passing
- 3. Open By-Pass: two tracks, louvers open when passing or stacking
- 4. Triple Track By-Pass (shown above): three tracks, louvers closed when passing or stacking