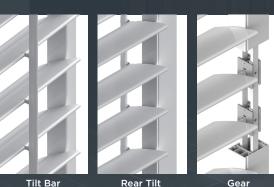

### **INNOVATION \* DESIGN**

Three tilt options are available: Tilt Bar, Rear Tilt, or Gear System. Choose Tilt Bar for a traditional look. Rear Tilt and Gear have a contemporary look that offers clean lines. All options complement both traditional and modern interior decor.